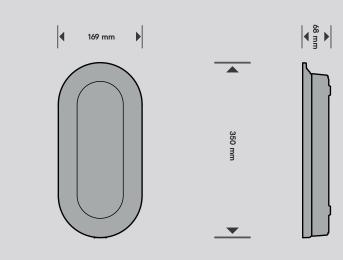

## General:

Item number: 715011 EAN: 7042287150118 Dimension (mm): L: 350 x W: 169 x D: 68 Weight: 1.3 kg Operating temperature: -40°C to +50°C Storage temperature: -50°C to +85°C Material: Plastic