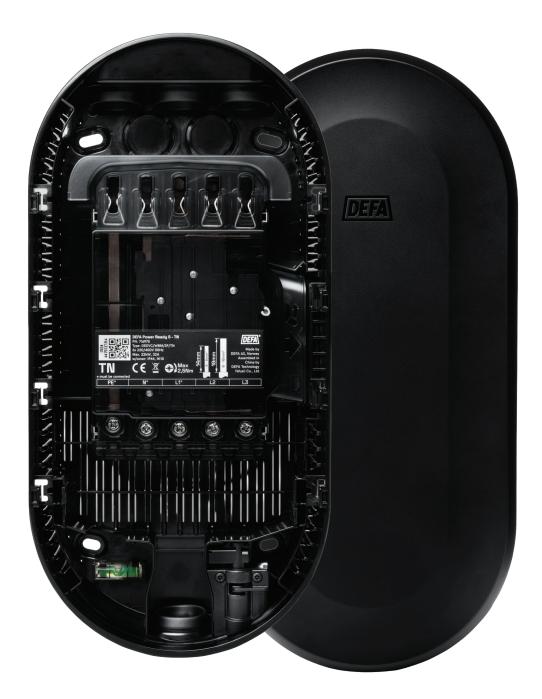

# Power Ready S<sup>™</sup>

## Wall bracket with integrated MCB and protective cover

Use Power Ready S wall bracket to prepare for easy and cost-efficient installation and expansion of your charging system. Since the wall bracket has integrated circuit breaker (MCB) there is no need for external over current protection for each point.

The wall bracket fits all cabling architecture, suitable for daisy chain, flat cable, common supply cable, rail connection, and individual cabling. Just click & lock protective cover to the prepared wall brackets. To get a complete charging station, replace cover with the charging unit and lock it.

#### Easy installation of wall bracket

- No need for individual external fuse for each charge point
- Integrated level for faster mounting
- Flexible insertion of supply cable
- Solid and smooth connection of the wires

#### Flexible cabling options

Choose the cabling architecture most suited for your installation: Suitable for daisy chain, flat cable, common supply cable, rail connection, and individual cabling.

## General:

Item number: 715011 EAN: 7042287150118 Dimension (mm): L: 350 x W: 169 x D: 68 Weight: 1.3 kg Operating temperature: -40°C to +50°C Storage temperature: -50°C to +85°C Material: Plastic

# Specification

| Safety & protection:      | IP: 44<br>IK: 10<br>Fire classification: UL94 V0<br>Isolation class: I<br>Overvoltage category: III                                                                                                                                                                                                                                                                                                                                                                                                                                                                                                                                                                                                                                                                                                                                                                                                                                                                                                                                                                                                                                                                                                                                                                                                                                                                                                                                                                                                                                                                                                                                                                                                                                                                                                                                                                                                                                                                                                               |
|---------------------------|-------------------------------------------------------------------------------------------------------------------------------------------------------------------------------------------------------------------------------------------------------------------------------------------------------------------------------------------------------------------------------------------------------------------------------------------------------------------------------------------------------------------------------------------------------------------------------------------------------------------------------------------------------------------------------------------------------------------------------------------------------------------------------------------------------------------------------------------------------------------------------------------------------------------------------------------------------------------------------------------------------------------------------------------------------------------------------------------------------------------------------------------------------------------------------------------------------------------------------------------------------------------------------------------------------------------------------------------------------------------------------------------------------------------------------------------------------------------------------------------------------------------------------------------------------------------------------------------------------------------------------------------------------------------------------------------------------------------------------------------------------------------------------------------------------------------------------------------------------------------------------------------------------------------------------------------------------------------------------------------------------------------|
| Standard & certification: | CE<br>IEC 60947-2                                                                                                                                                                                                                                                                                                                                                                                                                                                                                                                                                                                                                                                                                                                                                                                                                                                                                                                                                                                                                                                                                                                                                                                                                                                                                                                                                                                                                                                                                                                                                                                                                                                                                                                                                                                                                                                                                                                                                                                                 |
| Installation:             | Grid: TN<br>Integrated fuse size: 32A<br>Maximum cable size: 16 mm <sup>2</sup><br>Torque value: 2,5Nm<br>Stripping length: 20 mm +/-2                                                                                                                                                                                                                                                                                                                                                                                                                                                                                                                                                                                                                                                                                                                                                                                                                                                                                                                                                                                                                                                                                                                                                                                                                                                                                                                                                                                                                                                                                                                                                                                                                                                                                                                                                                                                                                                                            |
| Warranty:                 | 5 years                                                                                                                                                                                                                                                                                                                                                                                                                                                                                                                                                                                                                                                                                                                                                                                                                                                                                                                                                                                                                                                                                                                                                                                                                                                                                                                                                                                                                                                                                                                                                                                                                                                                                                                                                                                                                                                                                                                                                                                                           |
| Recycling:                | EE-waste                                                                                                                                                                                                                                                                                                                                                                                                                                                                                                                                                                                                                                                                                                                                                                                                                                                                                                                                                                                                                                                                                                                                                                                                                                                                                                                                                                                                                                                                                                                                                                                                                                                                                                                                                                                                                                                                                                                                                                                                          |
| Included:                 | Protective cover Wall bracket Multi grommets (x 2) Tots å screws/plugs   Image: Cover covever covevever cover cover cover cover covevever cover |