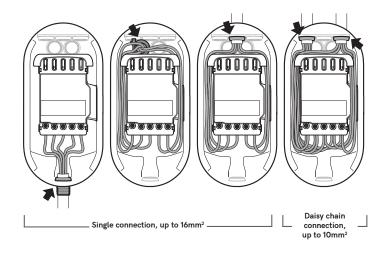

The wall bracket fits all cabling architecture, suitable for daisy chain, flat cable, common supply cable, rail connection, and individual cabling. Just click & lock protective cover to the prepared wall brackets. To get a complete charging station, replace cover with the charging unit and lock it.

#### Flexible cabling options

Choose the cabling architecture most suited for your installation: Suitable for daisy chain, flat cable, common supply cable, rail connection, and individual cabling.