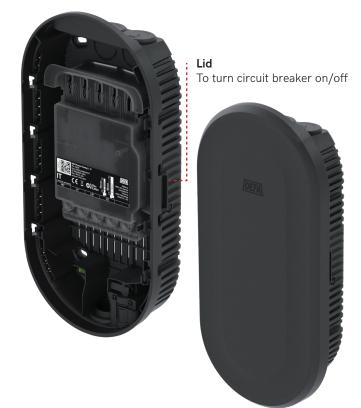

The wall bracket fits all cabling architecture, suitable for daisy chain, flat cable, common supply cable, rail connection, and individual cabling. Just click & lock protective cover to the prepared wall brackets. To get a complete charging station, replace cover with the charging unit and lock it.

#### Information platform

Use front cover to share information with the users and facility owner.