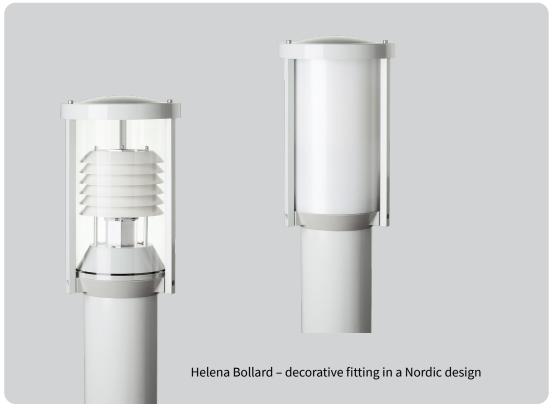

# Helena Bollard G2

**LED** 

### Description

Decorative park fitting for installation on a short pole. Helena bollard is a top fitting and requires an additional pole and mounting kit. The fitting is delivered in grey, RAL 7035 as standard. Housing and base is made of die-cast aluminium top cover in hot galvanized steel, rods of aluminium. Diffuser in UV- and vandal resistant polycarbonate. The reflector shield is made of aluminium, painted in white.

### **Application areas**

Footpaths, entrances, parks, parking area etc...