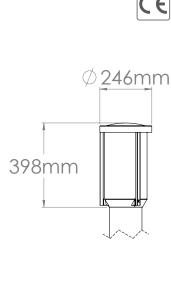

## **LED** unit

Colour index Ra: 85
Colour tolerance MacAdam: 3 SDCM
Life time L70: 90 000 h
Ambient temperatur Ta: 25°C

| ı | DEFA no.                             | Туре                                                                                                        | Diffuser                       | Light source             |                          | lm fitting                   | lm/W                   | Weight                               |
|---|--------------------------------------|-------------------------------------------------------------------------------------------------------------|--------------------------------|--------------------------|--------------------------|------------------------------|------------------------|--------------------------------------|
|   | 127688<br>127689<br>127690<br>127691 | Helena Bollard G2<br>Helena Bollard G2<br>Helena Bollard G2<br>Helena Bollard G2                            | Clear<br>Opal<br>Clear<br>Opal | 21W<br>21W<br>21W<br>21W | 840<br>840<br>830<br>830 | 1613<br>2478<br>1539<br>2370 | 77<br>118<br>65<br>113 | 6,2 kg<br>6,2 kg<br>6,2 kg<br>6,2 kg |
|   | Accessories:<br>115869<br>117421     | Bollard pole with hatch H 800mm f. park foundation<br>Bollard pole without hatch H 800mm f. park foundation |                                |                          |                          |                              |                        |                                      |