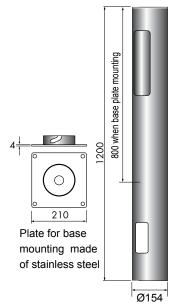

## Mounting

Foundation for base mounting or root mounting.

### Installation

Supplied with 1m 3x1,5mm<sup>2</sup> cable. Fuse block can be mounted through a hatchway on the pole.

## **LED** unit

Colour index Ra: 85
Colour tolerance MacAdam: 3 SDCM
Life time L70: 90 000 h
Ambient temperatur Ta: 25°C

| ı | DEFA no.                             | Туре                                                                                                        | Diffuser                       | Light source             |                          | lm fitting                   | lm/W                   | Weight                               |
|---|--------------------------------------|-------------------------------------------------------------------------------------------------------------|--------------------------------|--------------------------|--------------------------|------------------------------|------------------------|--------------------------------------|
|   | 127688<br>127689<br>127690<br>127691 | Helena Bollard G2<br>Helena Bollard G2<br>Helena Bollard G2<br>Helena Bollard G2                            | Clear<br>Opal<br>Clear<br>Opal | 21W<br>21W<br>21W<br>21W | 840<br>840<br>830<br>830 | 1613<br>2478<br>1539<br>2370 | 77<br>118<br>65<br>113 | 6,2 kg<br>6,2 kg<br>6,2 kg<br>6,2 kg |
|   | Accessories:<br>115869<br>117421     | Bollard pole with hatch H 800mm f. park foundation<br>Bollard pole without hatch H 800mm f. park foundation |                                |                          |                          |                              |                        |                                      |